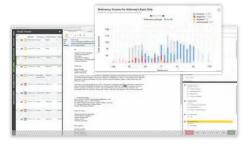

### Intuitive early case assessment & document review

Our intuitive document review interface lets your team focus on the work at hand, not the tool. Decrease reviewer confusion with ease through dynamic batch management. Search documents and transcripts with powerful filtering capabilities.