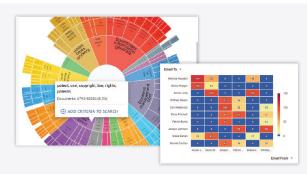

### Reduce the review burden with advanced analytics

Build complex visual searches with advanced analytics in just a few clicks. Interact with charts and graphics to gain insight into key concepts, related data, and communication patterns. Efficiently cull irrelevant documents before sending them for time-consuming review.